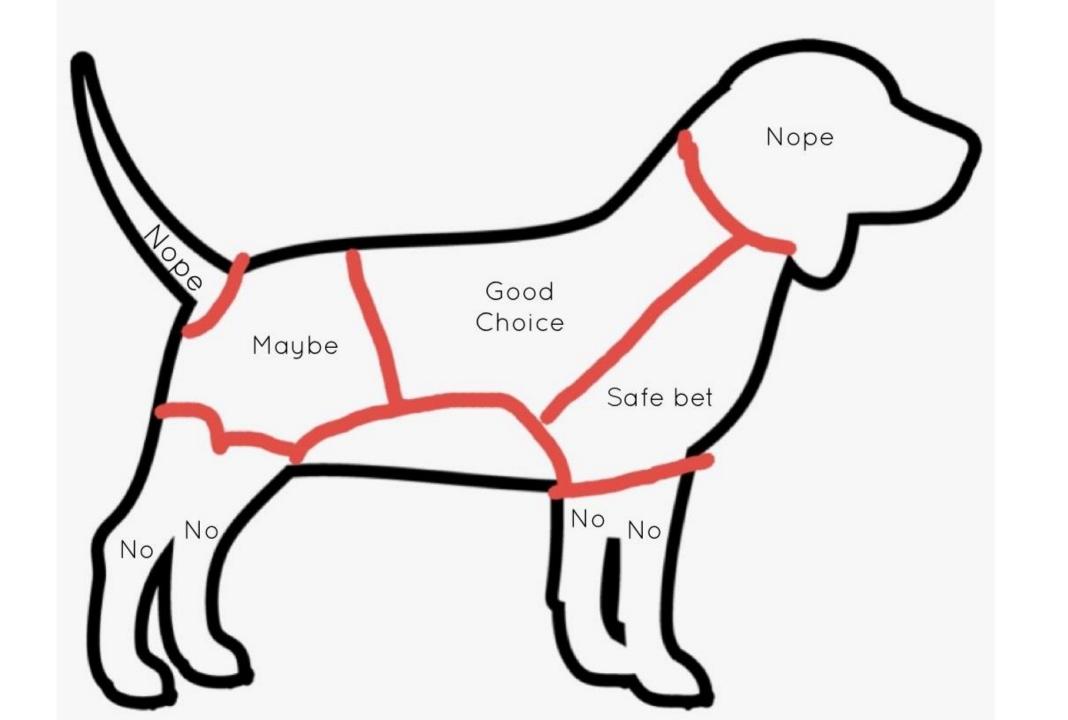

298

- KEEP YOUR HAND LOW WITH YOUR PALM FACING UP
- STROKE THE DOG FROM THE CHEST OR SHOULDER DOWN TO THE TAIL
- NEVER REACH OVER THE TOP OF THE DOG'S HEAD
- · YOU SHOULD NOT RUFFLE THE DOG'S FUR

## **Body Language**