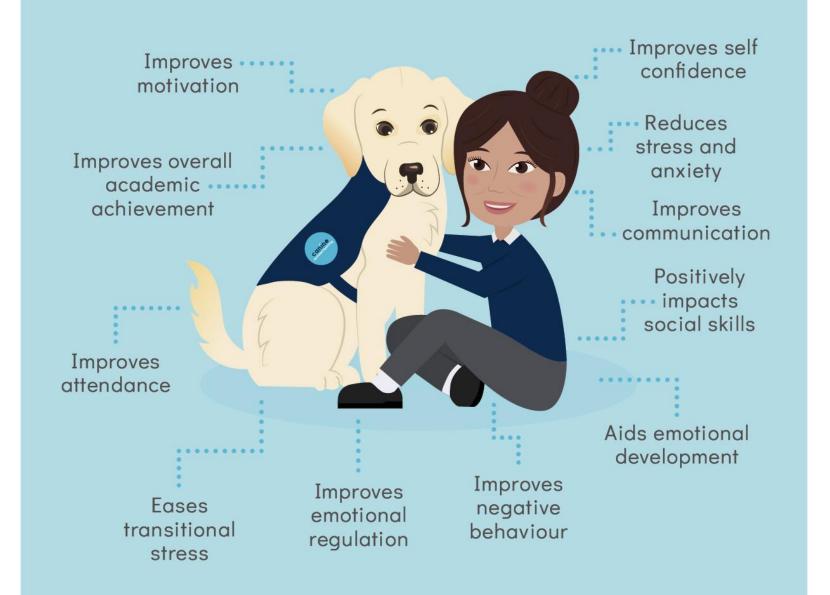

## Willow the school dog









### Benefits of a Child-Animal Bond in Education









#### This is Willow our School Dog











Willow is a chocolate Cockerpoo.

Willow comes to visit us each week.



Willow sometimes joins us for celebration assembly or visits our classrooms.

Willow belongs to our Headteacher Mrs Norman and lives in her house with her family.











- PLEASE DO NOT SHOUT THE DOG'S NAME FROM ANY DISTANCE
- WHEN APPROACHING THE DOG, TRY NOT TO SHOUT OR BE OVER EXCITED

ರ್ಣಿ

- · NO RUNNING TOWARDS TO THE DOG
- NEVER STROKE THE DOG WHEN STANDING BEHIND THE DOG
- YOU MUST NOT EAT WHILST STROKING THE DOG
- NO MORE THAN TWO HANDS ON THE DOG AT ONE TIME
- ALL CLASSROOMS MUST BE DOG MENTOR READY
- ASK AN ADULT TO HELP WHEN REMOVING ANYTHING FROM DOGS MOUTH



ಜ್ಜಿ

%

%

- STAY 2 METRES AWAY FROM THE DOG
- THERE SHOULD BE NO MORE THAN TWO PEOPLE A