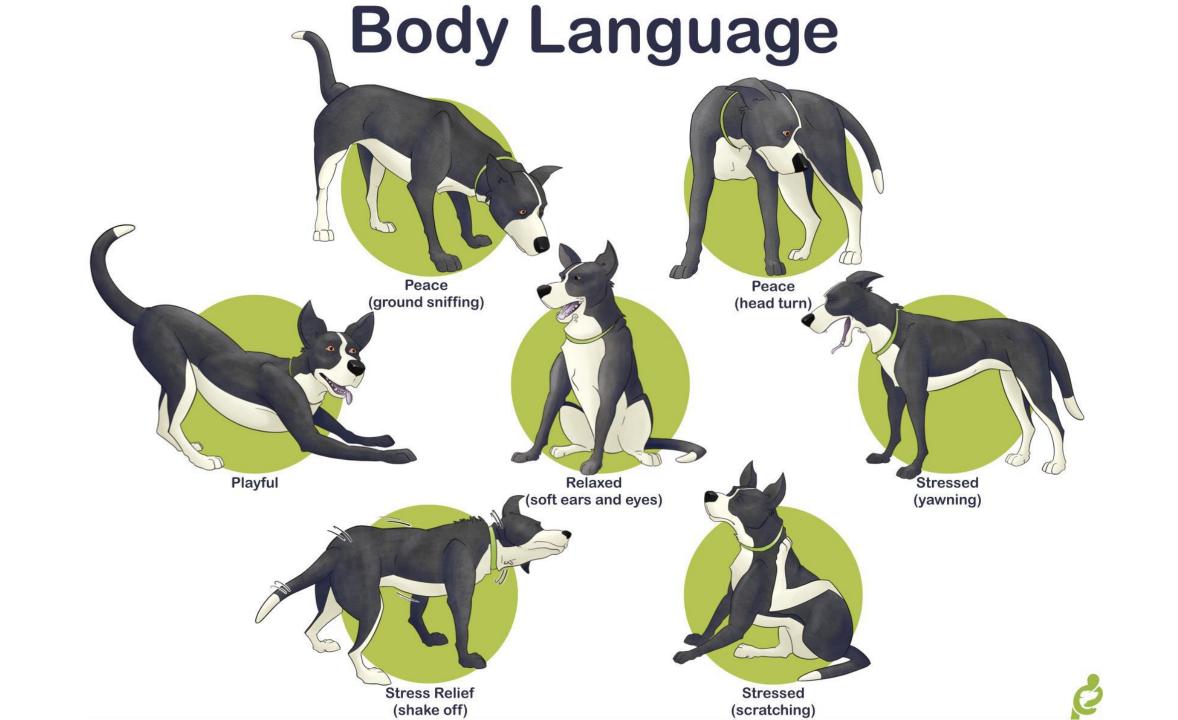

ASK BEFORE STROKING THE DOG
- IF GIVEN PERMISSION TO STROKE THE DOG, YOU MUST LOWER YOURSELF TO THE GROUND
- APPROACH THE DOG WITH THE DOG MENTOR BREATHING

298

- KEEP YOUR HAND LOW WITH YOUR PALM FACING UP
- STROKE THE DOG FROM THE CHEST OR SHOULDER DOWN TO THE TAIL
- NEVER REACH OVER THE TOP OF THE DOG'S HEAD
- · YOU SHOULD NOT RUFFLE THE DOG'S FUR

# The Dog Mentor (S) FOOD RULE'S

- ALWAYS GIVE A TREAT TO THE DOG ON THE FLAT OF YOUR HAND
- PUT ALL RUBBISH IN THE BIN

೭೫

೭೫

ද%

- NO FOOD TO BE LEFT ON THE FLOOR, EVEN IN THE DINING HALL
- FOOD SHOULD GO IN FOOD WASTE BINS







Please leave me alone when I am barking.

Willow Rules

Only 2
hands
touching me
at a time
please.



Please touch me gently.

Please use a quiet voice around me.

Please leave me alone if I am sleeping.







## **Body Language**





## Any Questions