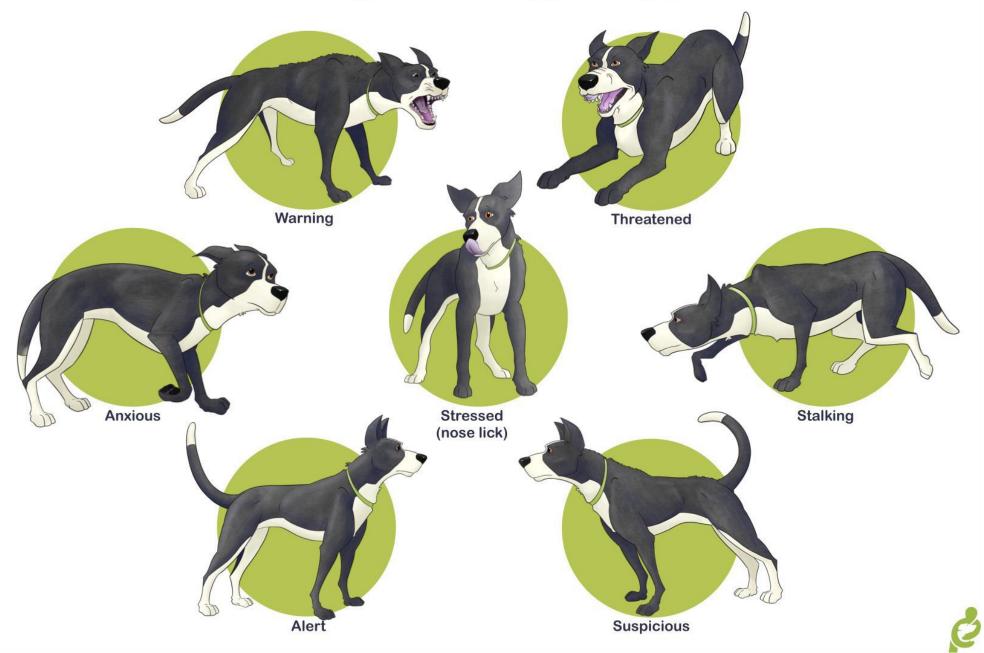

DOG
- IF GIVEN PERMISSION TO STROKE THE DOG, YOU MUST LOWER YOURSELF TO THE GROUND
- APPROACH THE DOG WITH THE DOG MENTOR BREATHING

298

- KEEP YOUR HAND LOW WITH YOUR PALM FACING UP
- STROKE THE DOG FROM THE CHEST OR SHOULDER DOWN TO THE TAIL
- NEVER REACH OVER THE TOP OF THE DOG'S HEAD
- · YOU SHOULD NOT RUFFLE THE DOG'S FUR

# The Dog Mentor (S) FOOD RULE'S

- ALWAYS GIVE A TREAT TO THE DOG ON THE FLAT OF YOUR HAND
- PUT ALL RUBBISH IN THE BIN

೭೫

೭೫

ද%

- NO FOOD TO BE LEFT ON THE FLOOR, EVEN IN THE DINING HALL
- FOOD SHOULD GO IN FOOD WASTE BINS







Please leave me alone when I am barking.

Willow Rules

Only 2
hands
touching me
at a time
please.



Please touch me gently.

Please use a quiet voice around me.

Please leave me alone if I am sleeping.







## **Body Language**





## Any Questions